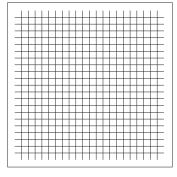

50mm lined

H 1200mm Size W 1200mm

50 x 50mm gridded H 1200mm Size

W 1200mm

46814