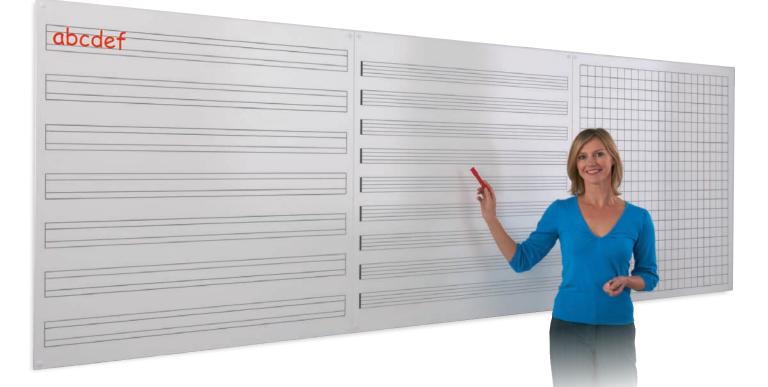

### WriteOn® printed modular whiteboards

#### Printed whiteboards that mount flush side by side

A range of printed whiteboards edged with 2mm low profile white edging. This frameless design enables the boards to be mounted side by side, almost seamlessly. The non-magnetic ultra smooth boards are 1200mm x 1200mm and supplied with wall fixings. Available lined, gridded, handwriting lines, music staves or plain. Wall fixings supplied.

50mm lined

H 1200mm Size W 1200mm

50 x 50mm gridded H 1200mm Size

W 1200mm

46814

#### 49344

Please note these boards are frameless so sizes shown are nominal

Plain Size H 1200mm W 1200mm

| - |  |
|---|--|
| - |  |
|   |  |
|   |  |
|   |  |
|   |  |
| - |  |
|   |  |
|   |  |
|   |  |
|   |  |
|   |  |
|   |  |
|   |  |
|   |  |
|   |  |
|   |  |
|   |  |
|   |  |
|   |  |
|   |  |
|   |  |
|   |  |
|   |  |
|   |  |
|   |  |
|   |  |
|   |  |
|   |  |
|   |  |
|   |  |
|   |  |
|   |  |
|   |  |
|   |  |
|   |  |
|   |  |
|   |  |
|   |  |
|   |  |
|   |  |
|   |  |
|   |  |
|   |  |
|   |  |
|   |  |
|   |  |

Music staves H 1200mm W 1200mm

Handwriting H 1200mm W 1200mm

Size