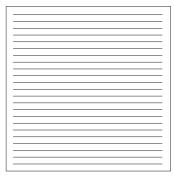

# WriteOn<sup>®</sup> Whiteboards - Printed



### WriteOn® printed modular whiteboards

#### Printed whiteboards that mount flush side by side

A range of printed whiteboards edged with 2mm low profile white edging. This frameless design enables the boards to be mounted side by side, almost seamlessly. The non-magnetic ultra smooth boards are 1200mm x 1200mm and supplied with wall fixings. Available lined, gridded, handwriting lines, music staves or plain. Wall fixings supplied.





50mm lined

H 1200mm Size W 1200mm

50 x 50mm gridded H 1200mm Size

W 1200mm

46814





#### 49344



Please note these boards are frameless so sizes shown are nominal

Plain Size H 1200mm W 1200mm

| - |  |
|---|--|
| - |  |
|   |  |
|   |  |
|   |  |
|   |  |
| - |  |
|   |  |
|   |  |
|   |  |
|   |  |
|   |  |
|   |  |
|   |  |
|   |  |
|   |  |
|   |  |
|   |  |
|   |  |
|   |  |
|   |  |
|   |  |
|   |  |
|   |  |
|   |  |
|   |  |
|   |  |
|   |  |
|   |  |
|   |  |
|   |  |
|   |  |
|   |  |
|   |  |
|   |  |
|   |  |
|   |  |
|   |  |
|   |  |
|   |  |
|   |  |
|   |  |
|   |  |
|   |  |
|   |  |
|   |  |
|   |  |

Music staves H 1200mm W 1200mm



Handwriting H 1200mm W 1200mm

Size

## www.whitelightdisplay.co.uk

Size