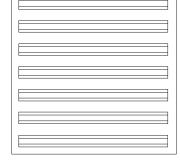

50mm lined

H 1200mm Size W 1200mm

50 x 50mm gridded H 1200mm Size

W 1200mm

46814